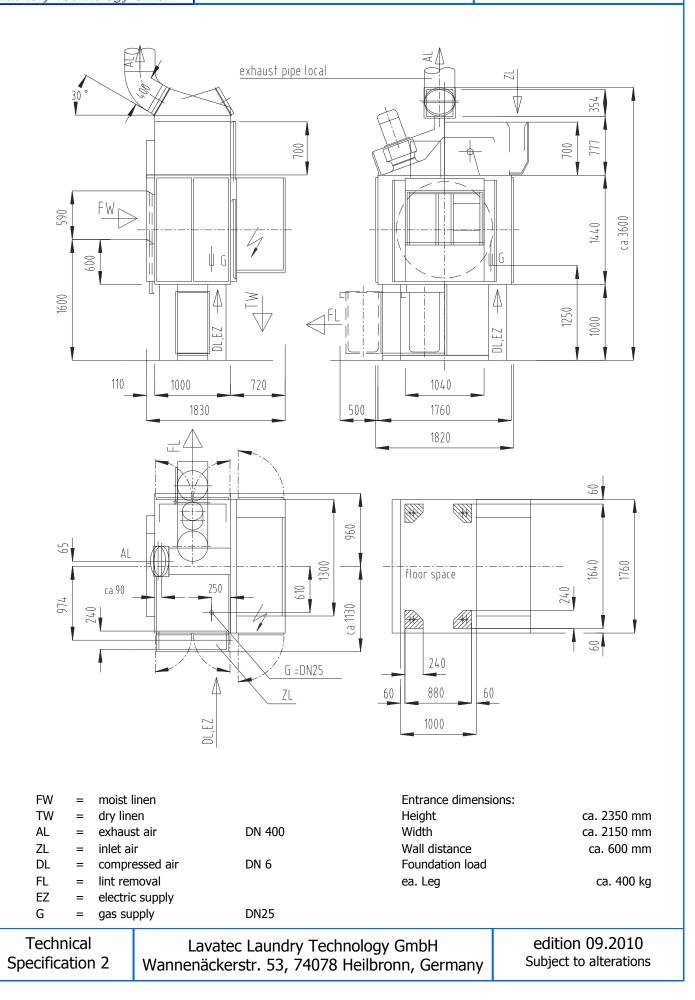

|                     | Lavatec Laundry Technology GmbH edition 09.2010<br>annenäckerstr. 53, 74078 Heilbronn, Germany <sup>Subject to alterations</sup> |                                                                                                                                                                                                                                                                                                                                                                                                                                                                  |           |                                         |